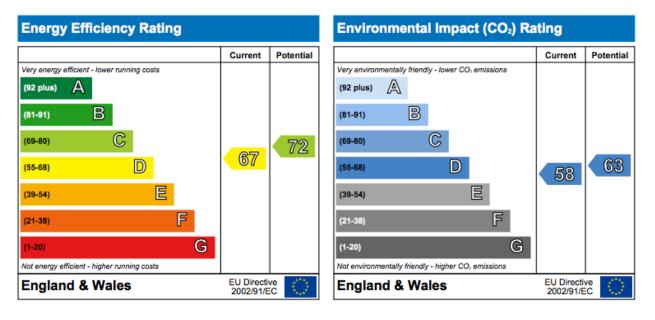

, partly tiled walls, double glazed window, plumbed for a washing machine, space for free standing fridge freezer, electric wall heater, stainless steel electric oven, hob and extractor fan. <u>Click here to view</u>

# **Bedroom One**

8' 11" x 9' 11" (2.72m x 3.02m) Double bedroom with double glazed window to the rear. Electric storage heater. <u>Click here to view</u>

## **Bedroom Two**

10' 3" x 8' 3" (3.12m x 2.51m) Double bedroom with double glazed window to the rear. Electric storage heater. <u>Click here to view</u>

## Bathroom

A modern, matching white 3pc suite; panel bath, pedestal wash basin and w.c. Shower over bath with partly tiled walls. Double glazed window, shaver point, extractor fan and electric wall heater. <u>Click here to view</u>

### Parking

Communal car park.